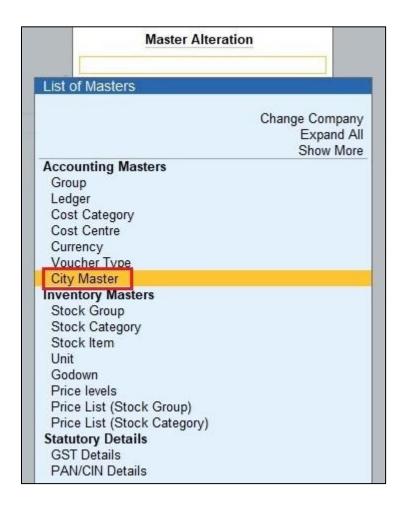

#### 1. Gateway of Tally $\rightarrow$ Accounting Masters $\rightarrow$ City Master