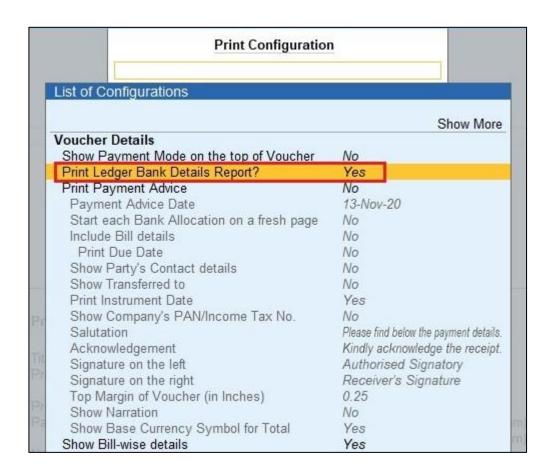

#### 5. Print (Alt + P) Set "Yes" to the Option "Print Ledger Bank Details Report?