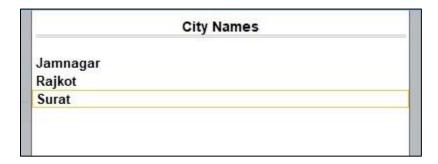

#### 1. Gateway of Tally $\rightarrow$ Accounting Masters $\rightarrow$ City Master