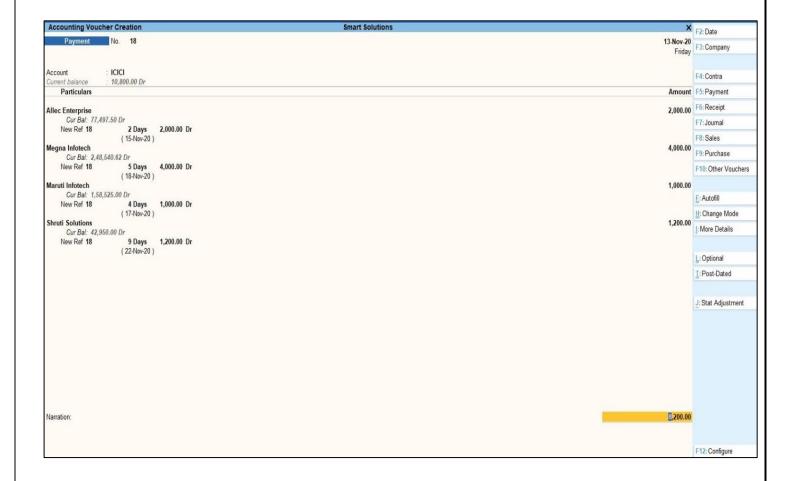

#### 4. Gateway of Tally $\rightarrow$ Vouchers $\rightarrow$ Payment (F5).

#### 5. Print (Alt + P) Set "Yes" to the Option "Print Ledger Bank Details Report?

#### 6. Bank Detail Print in Payment Voucher as Shown Below:

To,

The Bank Manager

ICICI

Subject: Please Issue Payment of the following Persons from our CC Account Number 050025632145

Dear Sir, Date: 13-Nov-20

Also Find Attached Vide Cheque No. 3250067

Also find attached vide Cheque No.4589632

| Sr. | Party Name       | Bank Name             | Account No.  | IFSC        | Branch        | City     | Amount Rs. |
|-----|------------------|-----------------------|--------------|-------------|---------------|----------|------------|
| 1   | Allec Enterprise | ICICI Bank (India)    | 05696214521  | ICIC012345  | Patel Colony  | Jamnagar | 2,000.00   |
| 2   | Megna Infotech   | HDFC Bank (India)     | 5689415263   | HDFC25674   | Lal Bunglow   | Jamnagar | 4,000.00   |
| 3   | Maruti Infotech  | Axis Bank (India)     | 052963214521 | AXIS0123456 | Jolly Bunglow | Jamnagar | 1,000.00   |
| 4   | Shruti Solutions | Bank of India (India) | 096214362    | BOI0123456  | Digjam Circle | Jamnagar | 1,200.00   |
|     | Total            | 71:                   | 5            |             |               |          | 8,200.00   |